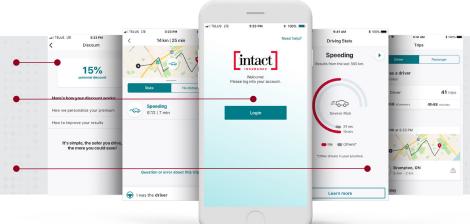

## **CONVENIENCE**

Access the program, your policy documents and more through the Intact Insurance App.

## **SIMPLICITY**

Once the app is activated on your smartphone\*, simply drive and your driving behaviour will be assessed using smart technology.

The safer you drive, the more you could save!

Access the **my Drive** program through the Intact Insurance App.

Monitor your driving habits for ways to improve and earn a personalized discount of up to 30% off your car insurance premium.

Get started with my Drive in a few easy steps: